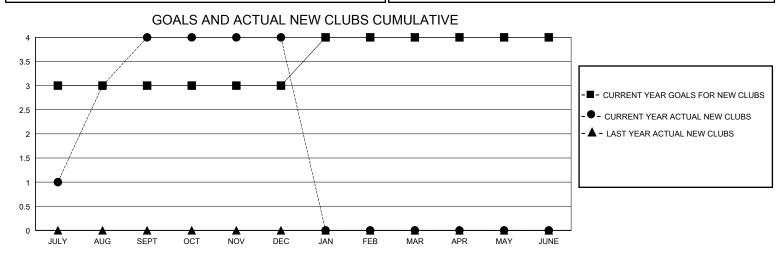

## MONTHLY MEMBERSHIP PROGRESS REPORT

District 309

GMT: LOCATION SINGAPORE GMT CA

| •             |               |             |               |                               |                        |                         | •                                                  |  |
|---------------|---------------|-------------|---------------|-------------------------------|------------------------|-------------------------|----------------------------------------------------|--|
|               | Club          | s           |               | Members RESULTS FOR 2023-2024 |                        |                         |                                                    |  |
|               | RESULTS FOR   | R 2023-2024 |               |                               |                        |                         |                                                    |  |
| QUARTER       | NEW CLUB GOAL | NEW CLUBS   | DROPPED CLUBS | QUARTER MEME                  | BER GROWTH NET<br>GOAL | MEMBER GROWTH<br>ACTUAL | DROPPED<br>MEMBERS ACTUAL<br>(including transfers) |  |
| JULY/AUG/SEPT | 3             | 4           | 0             | JULY/AUG/SEPT                 | 20                     | 386                     | 119                                                |  |
| OCT/NOV/DEC   | 0             | 0           | 2             | OCT/NOV/DEC                   | 30                     | 107                     | 91                                                 |  |
| JAN/FEB/MAR   | 1             | 0           | 0             | JAN/FEB/MAR                   | 20                     | 0                       | 0                                                  |  |
| APR/MAY/JUNE  | 0             | 0           | 0             | APR/MAY/JUNE                  | 10                     | 0                       | 0                                                  |  |