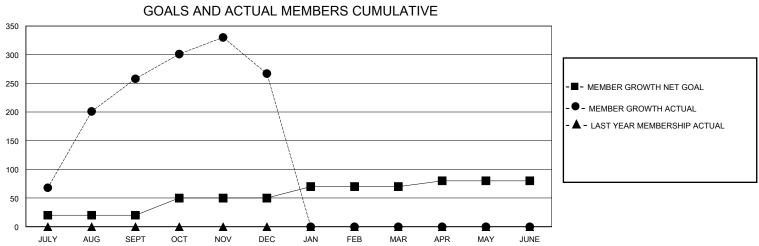

## MONTHLY MEMBERSHIP PROGRESS REPORT

District 309

GMT: LOCATION SINGAPORE GMT CA

| •             |               |             |               |                               |                        |                         | •                                                  |  |
|---------------|---------------|-------------|---------------|-------------------------------|------------------------|-------------------------|----------------------------------------------------|--|
|               | Club          | s           |               | Members RESULTS FOR 2023-2024 |                        |                         |                                                    |  |
|               | RESULTS FOR   | R 2023-2024 |               |                               |                        |                         |                                                    |  |
| QUARTER       | NEW CLUB GOAL | NEW CLUBS   | DROPPED CLUBS | QUARTER MEME                  | BER GROWTH NET<br>GOAL | MEMBER GROWTH<br>ACTUAL | DROPPED<br>MEMBERS ACTUAL<br>(including transfers) |  |
| JULY/AUG/SEPT | 3             | 4           | 0             | JULY/AUG/SEPT                 | 20                     | 386                     | 119                                                |  |
| OCT/NOV/DEC   | 0             | 0           | 2             | OCT/NOV/DEC                   | 30                     | 107                     | 91                                                 |  |
| JAN/FEB/MAR   | 1             | 0           | 0             | JAN/FEB/MAR                   | 20                     | 0                       | 0                                                  |  |
| APR/MAY/JUNE  | 0             | 0           | 0             | APR/MAY/JUNE                  | 10                     | 0                       | 0                                                  |  |